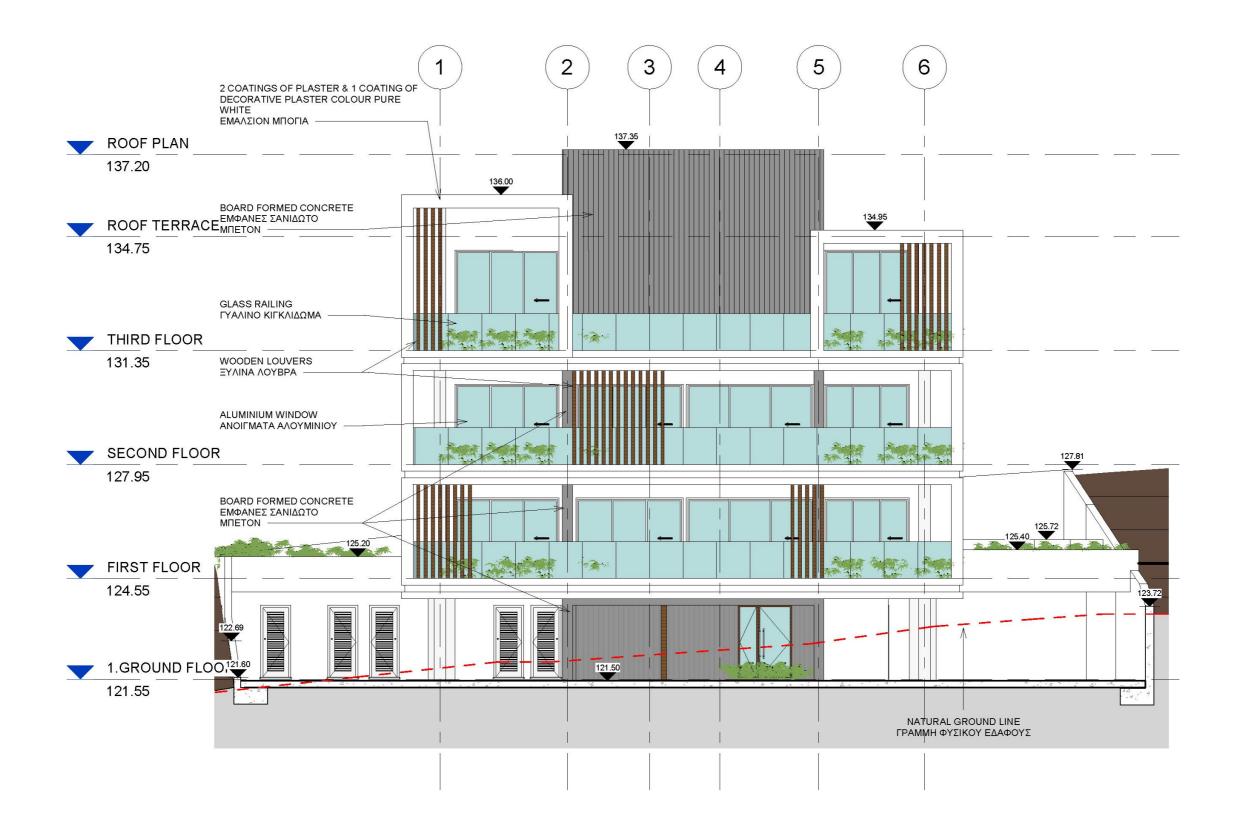

# Northeast Elevation

## **Northwest Elevation**

# **Southeast Elevation**

## **Southwest Elevation**