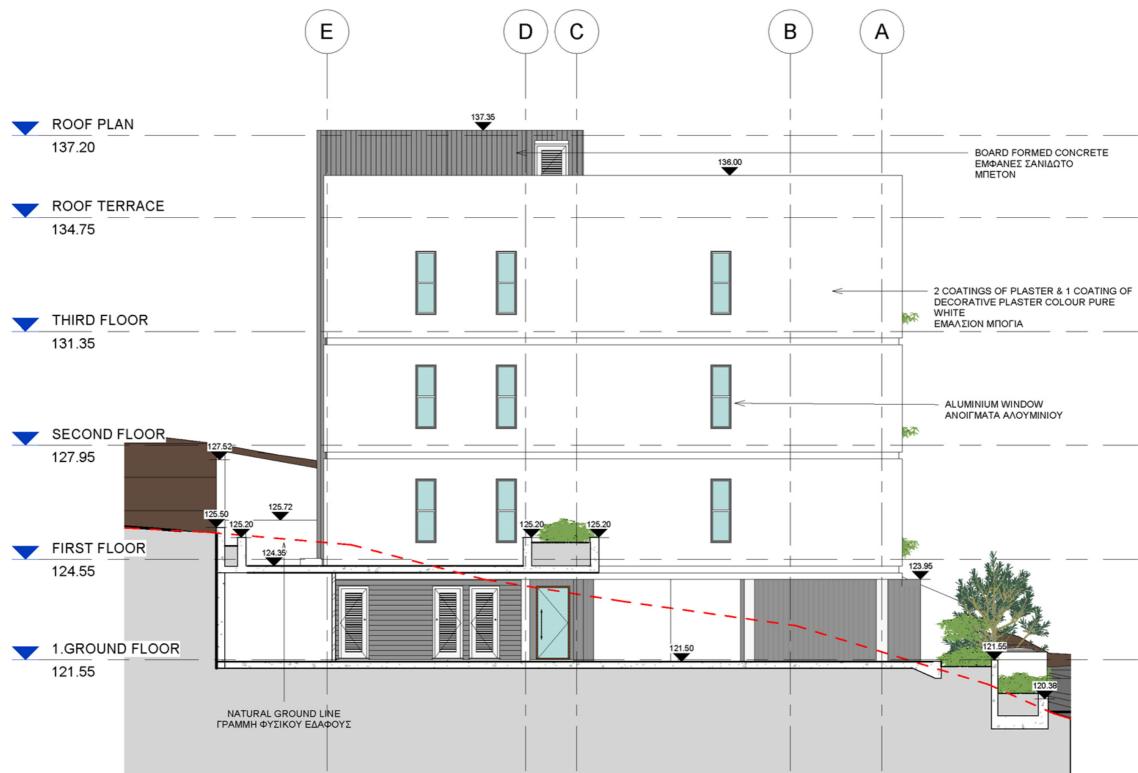

# Northeast Elevation

## **Northwest Elevation**

# **Southeast Elevation**

## **Southwest Elevation**