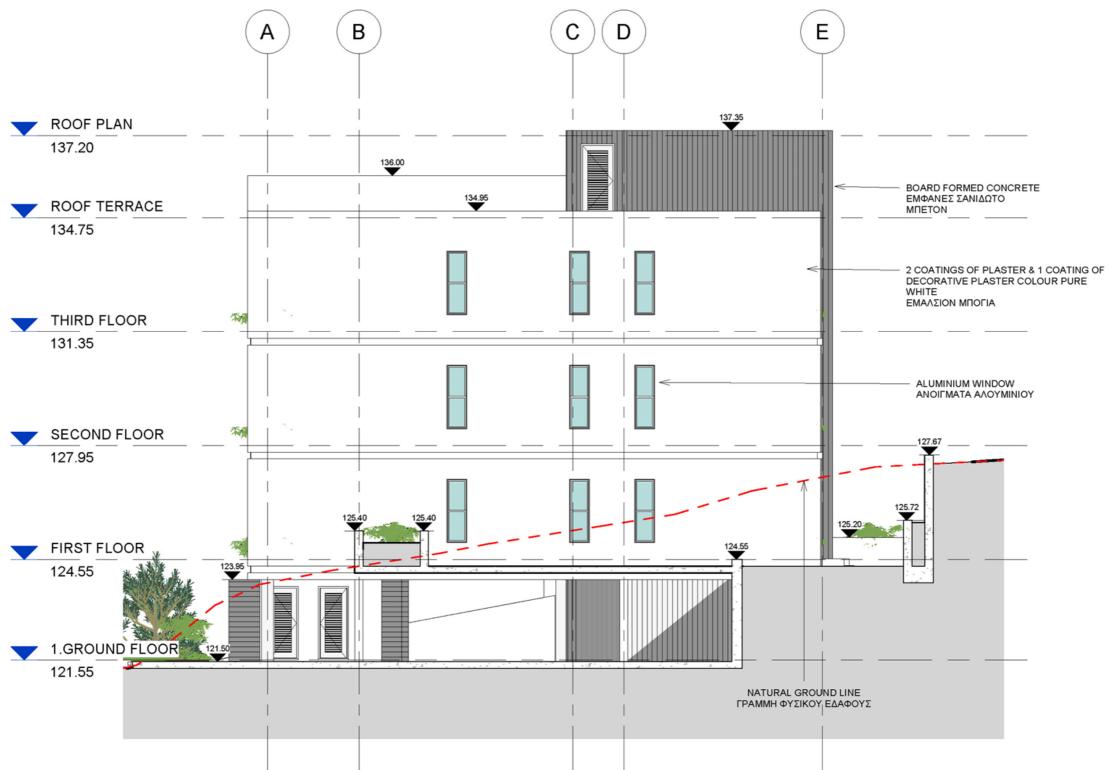

# Northeast Elevation

## **Northwest Elevation**

# **Southeast Elevation**

## **Southwest Elevation**