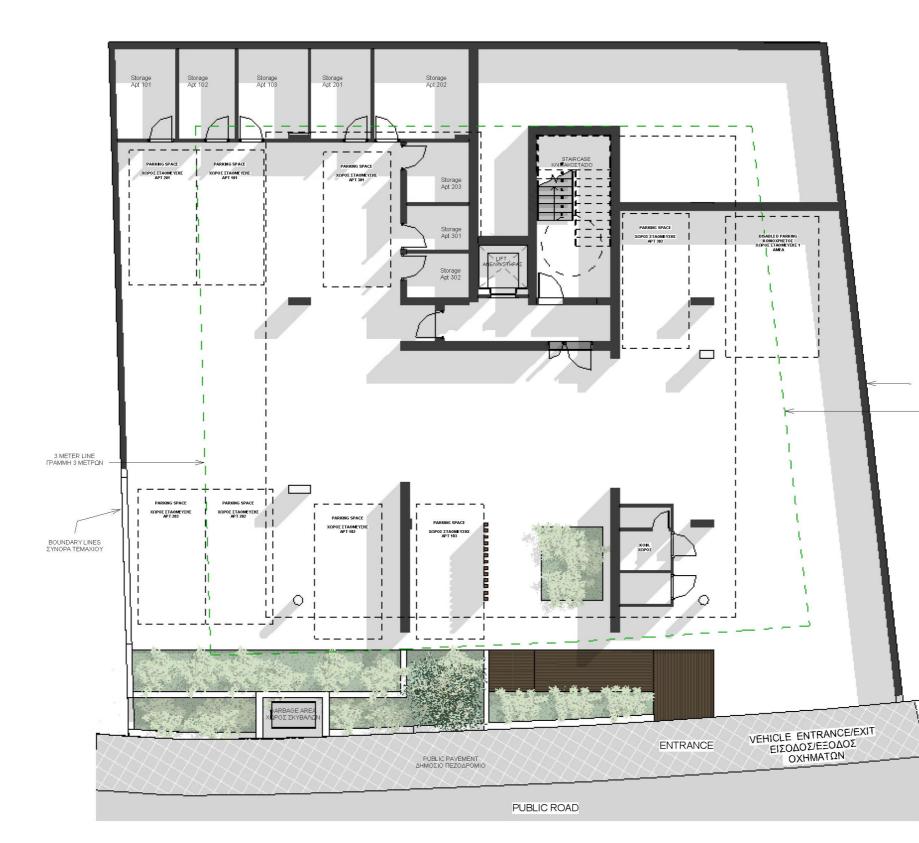

# **Ground Floor**

BOUNDARY LINES ΣΥΝΟΡΑ ΤΕΜΑΧΙΟΥ

> 3 METER LINE FPAMMH 3 METPON

First Floor

— BOUNDARY LINES ΣΥΝΟΡΑ ΤΕΜΑΧΙΟΥ

> 3 METER LINE FPAMMH 3 METPON