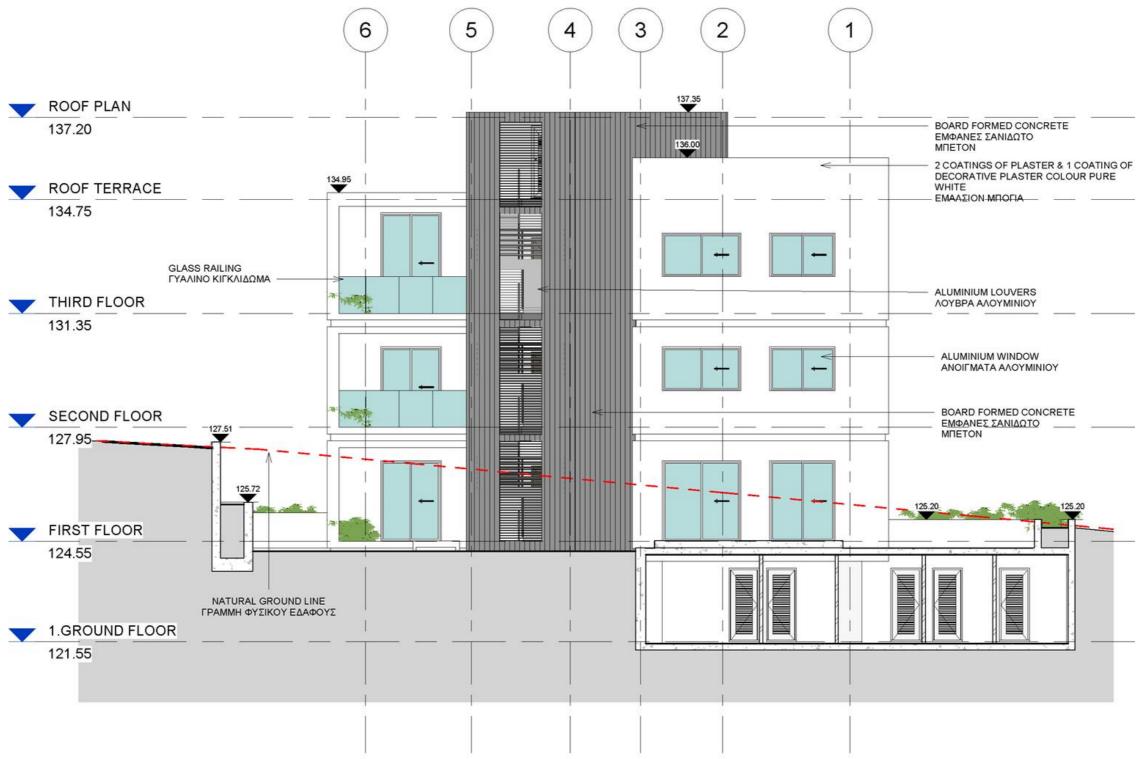

# Northeast Elevation

## **Northwest Elevation**

# **Southeast Elevation**

## **Southwest Elevation**