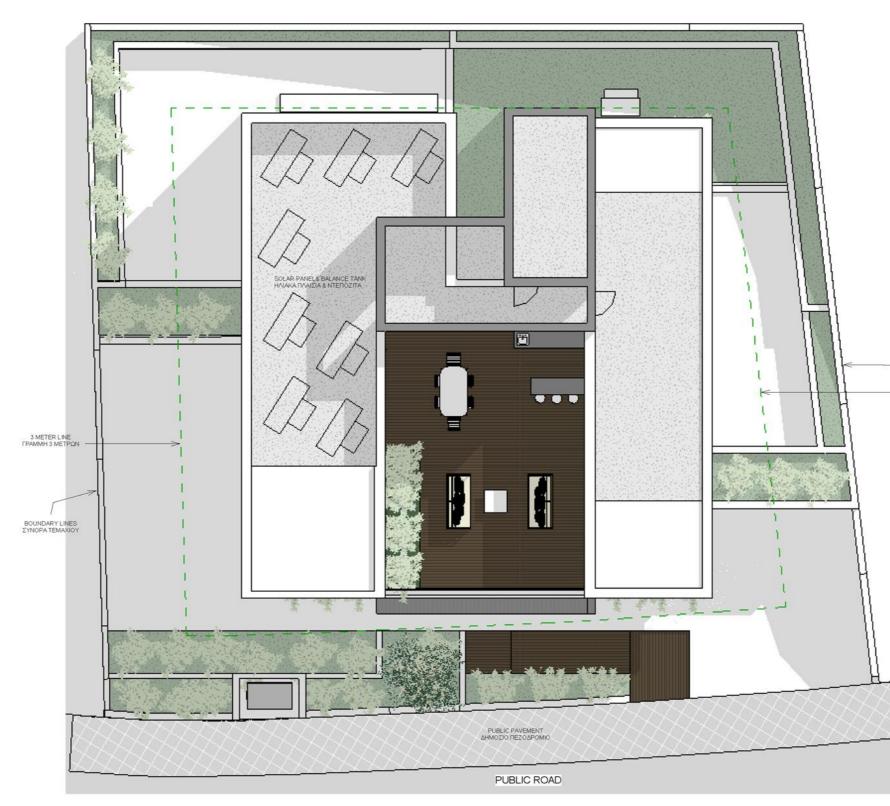

# **Ground Floor**

BOUNDARY LINES ΣΥΝΟΡΑ ΤΕΜΑΧΙΟΥ

> 3 METER LINE FPAMMH 3 METPON

First Floor

— BOUNDARY LINES ΣΥΝΟΡΑ ΤΕΜΑΧΙΟΥ

> 3 METER LINE FPAMMH 3 METPON