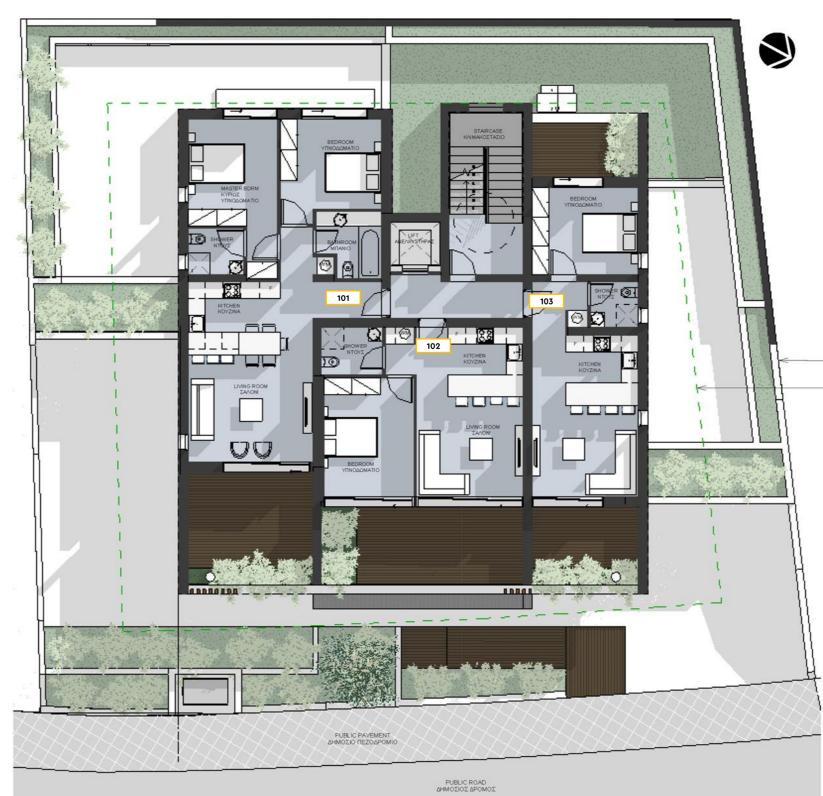

# **Ground Floor**

BOUNDARY LINES ΣΥΝΟΡΑ ΤΕΜΑΧΙΟΥ

> 3 METER LINE FPAMMH 3 METPON

First Floor

— BOUNDARY LINES ΣΥΝΟΡΑ ΤΕΜΑΧΙΟΥ

> 3 METER LINE FPAMMH 3 METPON